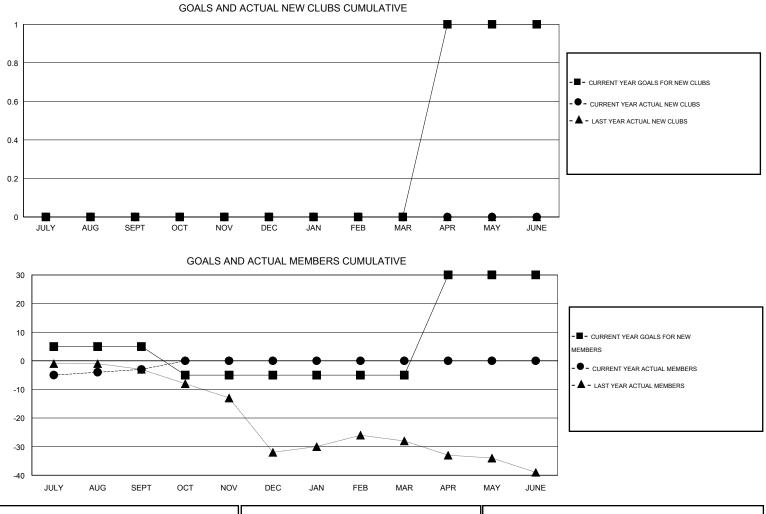

## GMT: Cindy Gregg

| GMT: Cindy Gregg LOCATION |                  |                   |                  | N PENNSYL        | PENNSYLVANIA          |                    |                                     |                    |                  |  |
|---------------------------|------------------|-------------------|------------------|------------------|-----------------------|--------------------|-------------------------------------|--------------------|------------------|--|
|                           |                  | Clubs             |                  |                  | Members               |                    |                                     |                    |                  |  |
|                           | RESU             | LTS FOR 2016-2017 |                  |                  | RESULTS FOR 2016-2017 |                    |                                     |                    |                  |  |
| QUARTER                   | NEW CLUB<br>GOAL | NEW CLUBS         | DROPPED<br>CLUBS | NET<br>GAIN/LOSS | QUARTER               | NEW MEMBER<br>GOAL | CHARTER AND<br>NEW MEMBERS<br>ADDED | DROPPED<br>MEMBERS | NET<br>GAIN/LOSS |  |
| JULY/AUG/SEPT             | 0                | 0                 | 0                | 0                | JULY/AUG/SEPT         | 5                  | 8                                   | 11                 | -3               |  |
| OCT/NOV/DEC               | 0                | 0                 | 0                | 0                | OCT/NOV/DEC           | -10                | 0                                   | 0                  | 0                |  |
| JAN/FEB/MAR               | 0                | 0                 | 0                | 0                | JAN/FEB/MAR           | 0                  | 0                                   | 0                  | 0                |  |
| APR/MAY/JUNE              | 1                | 0                 | 0                | 0                | APR/MAY/JUNE          | 35                 | 0                                   | 0                  | 0                |  |